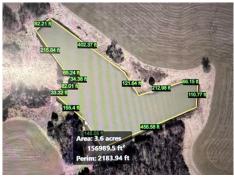

## TBD State Road T, Auxvasse, MO 65231

- » MLS #: 131291
- Land | Lot: 143.78 acres
- Just East off Auxvasse off Hwy 54 on State Road T! Farm also fronts
- on County Road 169. Property includes a private 3.6 Acre Lake!
- Currently planted in a Seller Owned Crop of Wheat to be harvested June 2025!
- » More Info: TBDStateRoadT.IsForSale.com