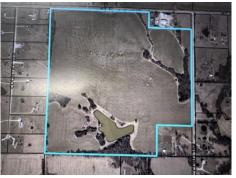

## 143.8 AC Row Crop Farm!!!!

## TBD State Road T, Auxvasse, MO 65231

- » MLS #: 131291
- Land | Lot: 143.78 acres
- Just East off Auxvasse off Hwy 54 on State Road T! Farm also fronts
- on County Road 169. Property includes a private 3.6 Acre Lake!
- Currently planted in a Seller Owned Crop of Wheat to be harvested June 2025!
- » More Info: TBDStateRoadT.IsForSale.com