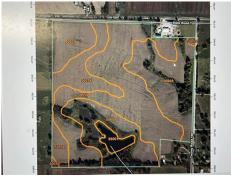

## 143.8 AC Row Crop Farm!!!!

## TBD State Road T, Auxvasse, MO 65231

- » MLS #: 131291
- Land | Lot: 143.78 acres
- Just East off Auxvasse off Hwy 54 on State Road T! Farm also fronts
- on County Road 169. Property includes a private 3.6 Acre Lake!
- Currently planted in a Seller Owned Crop of Wheat to be harvested June 2025!
- » More Info: TBDStateRoadT.IsForSale.com